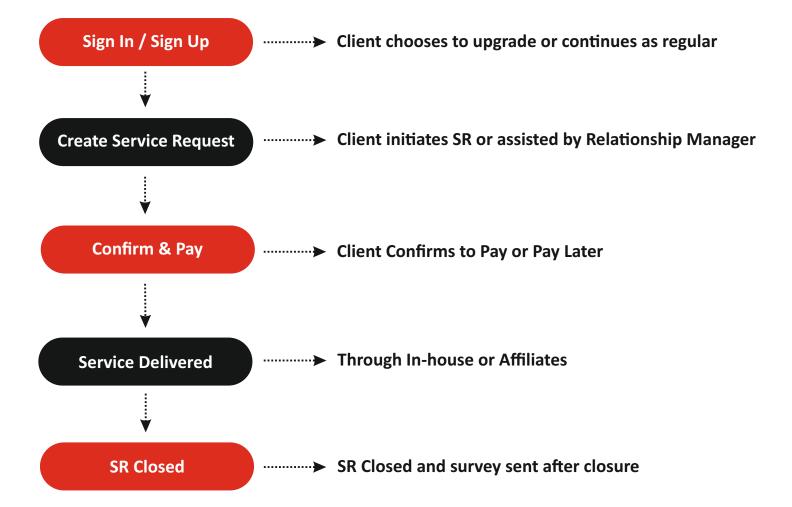

# **Client Management System**

**CLIENT MANAGEMENT SYSTEM** 

- Services of White Code are customized and optimized by its client management system (CMS).
- The CMS assists clients with instant service initiating, tracking, communicating, online payments and other activities related to the services